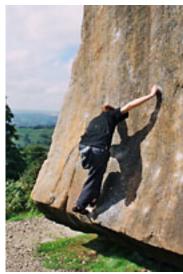

## **Rock Climbing**

Rock climbing is a physically and mentally challenging sport, one that often tests a person's strength, endurance and balance. Although at its cutting edge the sport can be considered "extreme", at a basic level, with a qualified coach who has knowledge of proper climbing techniques and use of correct safety equipment, it is a safe and fulfilling sport.

[1]This is a great activity to do in groups as it really breaks down barriers and gets people working well together. The great thing about climbing is that there is always another challenge whether you are a seasoned pro or a first timer.

All of our climbing coaches have decades of experience teaching all types of groups, throughout the UK, from pupil referrals to adult skills courses. Our sessions are run outdoors on real rock and generally take place over a weekend (Week days are available for schools). This enables participants to visit different parts of the country and really make sure all the safety skills are fine tuned and most importantly, remembered! From then on, and perhaps a bit in between, it's all about having fun!