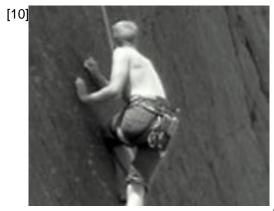

## **Rock Climbing**

Rock climbing is a physically and mentally challenging sport, one that often tests a person's strength, endurance and balance. Although at its cutting edge the sport can be considered "extreme", at a basic level, with a qualified coach who has knowledge of proper climbing techniques and use of correct safety equipment, it is a safe and fulfilling sport.

All of our climbing coaches have decades of experience teaching all types of groups, throughout the UK, from pupil referrals to adult skills courses. Our sessions are run outdoors on real rock and generally take place over a weekend (Week days are available for schools). This enables participants to visit different parts of the country and really make sure all the safety skills are fine tuned and most importantly, remembered! From then on, and perhaps a bit in between, it's all about having fun!